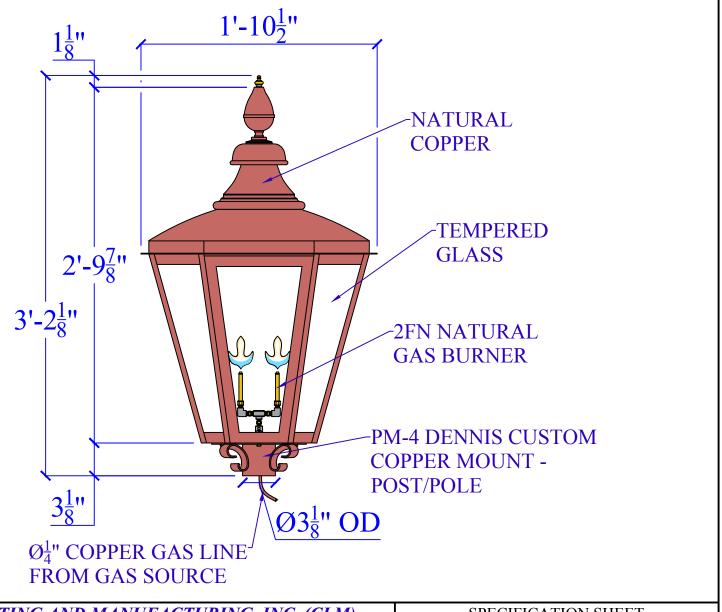

| LIGHT:   | CAMBRIDGE 663- 2FN- DCCM       | DATE: | APP.BY: | J.D. |
|----------|--------------------------------|-------|---------|------|
| BRACKET: | DCCM (POST)- H33-7/8" W22-1/2" |       | REV.    |      |